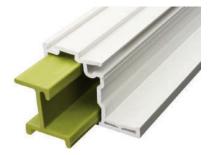

#### The Envision Series

Our Envision Series feature Innergy thermal reinforcements an innovative, energy-efficient reinforcement alternative to aluminum. With up to 700 times better thermal performance than aluminum in material-to-material comparisons, this feature is a big performance advantage. In addition, Innergy reinforcements help to prevent staining that can occur with metal reinforcements and improved condensation protection.