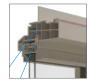

Innergy<sup>®</sup> Thermal Reinforcements

Non-Metallic Warm Edge Technology Glass Spacer

FlexScreen Standard with all windows

| Fusion | Welded |
|--------|--------|
| Frames | + Sash |

ENERGY STAR <sup>®</sup> 7.0 Certified With Triple-Pane Glass (Envision Series Windows - Northern Climate)

#### The Envision Series

Our Envision Series feature Innergy thermal reinforcements an innovative, energy-efficient reinforcement alternative to aluminum. With up to 700 times better thermal performance than aluminum in material-to-material comparisons, this feature is a big performance advantage. In addition, Innergy reinforcements help to prevent staining that can occur with metal reinforcements and improved condensation protection.