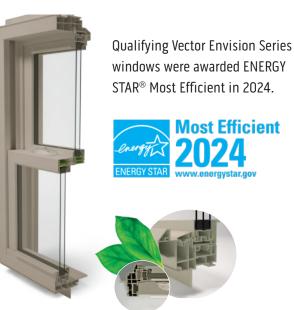

Innergy<sup>®</sup> Thermal Reinforcements

Non-Metallic Warm Edge Technology Glass Spacer

FlexScreen Standard with all windows

| Fusion | Welded |
|--------|--------|
| Frames | + Sash |

ENERGY STAR <sup>®</sup> 7.0 Certified With Triple-Pane Glass (Envision Series Windows - Northern Climate)

#### The Envision Series

Our Envision Series feature Innergy thermal reinforcements an innovative, energy-efficient reinforcement alternative to aluminum. With up to 700 times better thermal performance than aluminum in material-to-material comparisons, this feature is a big performance advantage. In addition, Innergy reinforcements help to prevent staining that can occur with metal reinforcements and improved condensation protection.